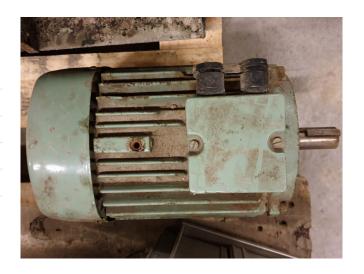

#### **Used VEM Motors VDF-0530**

Used VEM Motors. 30 kW, 1430 RPM, 50 Hz and 30 kilograms. With coupling. "\*Why choose for HOSBV? Were not only the largest used refrigeration specialist in Europe, but also, we deliver all equipment including an extensive test, warranty and industrial cleaning. Optional we can arrange shipment and export documents."