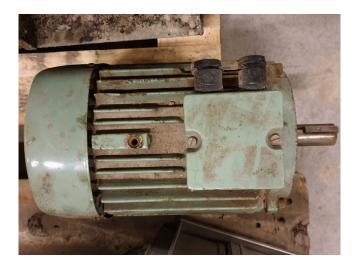

#### **Used VEM Motors VDF-0530**

Used VEM Motors. 30 kW, 1430 RPM, 50 Hz and 30 kilograms. With coupling. "\*Why choose for HOSBV? Were not only the largest used refrigeration specialist in Europe, but also, we deliver all equipment including an extensive test, warranty and industrial cleaning. Optional we can arrange shipment and export documents."